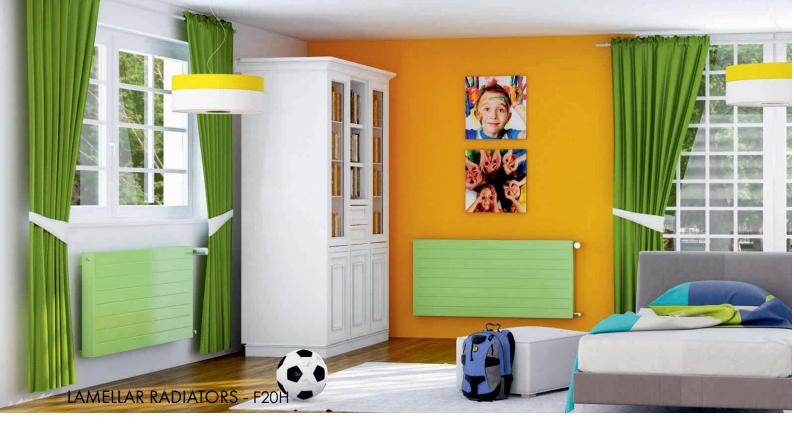

### LAMELLAR RADIATORS **RADIANT CONVECTORS**

RADIANT CONVECTOR - K43

The convectors are designed for heating residential rooms, corridors, dust-free production rooms and public spaces and for the operation in any heating systems installed within individual and multiple buildings where only heating (treated) water with forced circulation is used. Featuring low height, high heating performance and decent while modern design, they can well heat up any rooms with large windows. Suitable for halls, winter gardens, porches and residential rooms.