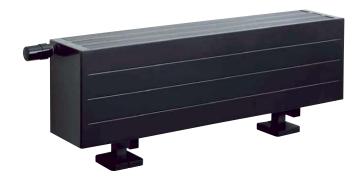

# **EXACT**

### LAMELLAR RADIATORS **RADIANT CONVECTORS**



RADIANT CONVECTOR - K43

The convectors are designed for heating residential rooms, corridors, dust-free production rooms and public spaces and for the operation in any heating systems installed within individual and multiple buildings where only heating (treated) water with forced circulation is used. Featuring low height, high heating performance and decent while modern design, they can well heat up any rooms with large windows. Suitable for halls, winter gardens, porches and residential rooms.

#### COLOURS









Snow-white Ivory texture S09 (68) texture S08 (67)





























Lamallar radiators V - vertical



Radiant convectors

## CONVECTOR WITH BOARD



CONVECTOR - K32

#### COLOURS

































Ice - texture S12 (71)

Blue sky S11 (70)

Coppe