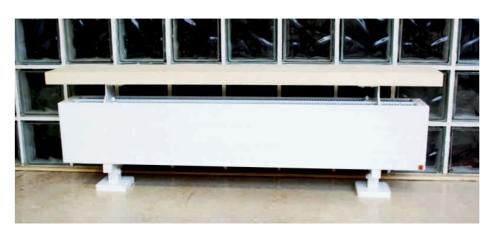

# **EXACT**

### LAMELLAR RADIATORS **RADIANT CONVECTORS**



RADIANT CONVECTOR - K43

The convectors are designed for heating residential rooms, corridors, dust-free production rooms and public spaces and for the operation in any heating systems installed within individual and multiple buildings where only heating (treated) water with forced circulation is used. Featuring low height, high heating performance and decent while modern design, they can well heat up any rooms with large windows. Suitable for halls, winter gardens, porches and residential rooms.

#### COLOURS









Snow-white Ivory texture S09 (68) texture S08 (67)





























Lamallar radiators V - vertical



Radiant convectors

## CONVECTOR WITH BOARD



CONVECTOR - K32

#### COLOURS

































Ice - texture S12 (71)

Blue sky S11 (70)

Copper - metallic S03 (62)

Aluminium - metallic Silver - metallic S01 (60) S05 (64)

Grey RAL 9006 (20)

Dark grey RAL 7024 (39)

Chocolate RAL 8017 (46)

Slate - texture Anthracite - metalíza Black S10 (69) S02 (61) RAL 9005 (19)