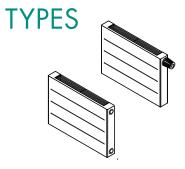

### LAMELLAR RADIATORS **RADIANT CONVECTORS**

RADIANT CONVECTOR - K43

The convectors are designed for heating residential rooms, corridors, dust-free production rooms and public spaces and for the operation in any heating systems installed within individual and multiple buildings where only heating (treated) water with forced circulation is used. Featuring low height, high heating performance and decent while modern design, they can well heat up any rooms with large windows. Suitable for halls, winter gardens, porches and residential rooms.