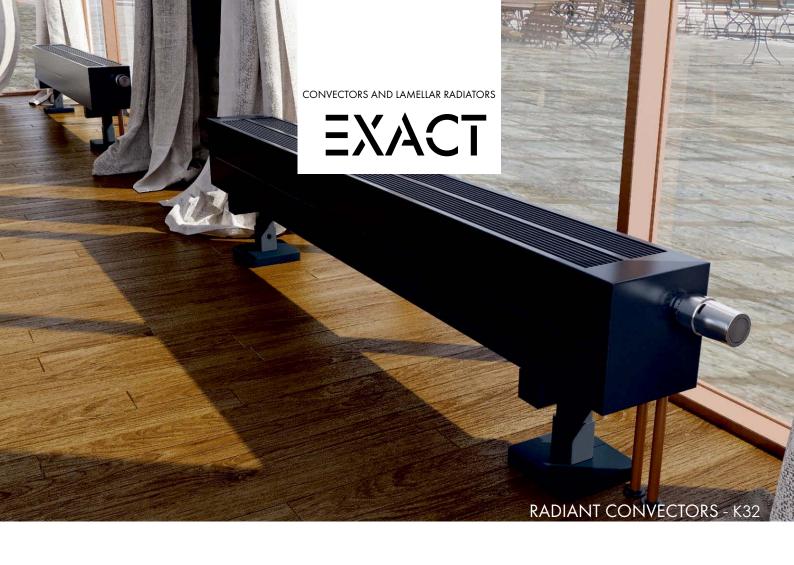

### LAMELLAR RADIATORS **RADIANT CONVECTORS**

RADIANT CONVECTOR - K43

The convectors are designed for heating residential rooms, corridors, dust-free production rooms and public spaces and for the operation in any heating systems installed within individual and multiple buildings where only heating (treated) water with forced circulation is used. Featuring low height, high heating performance and decent while modern design, they can well heat up any rooms with large windows. Suitable for halls, winter gardens, porches and residential rooms.

## CONVECTOR WITH BOARD

CONVECTOR - K32